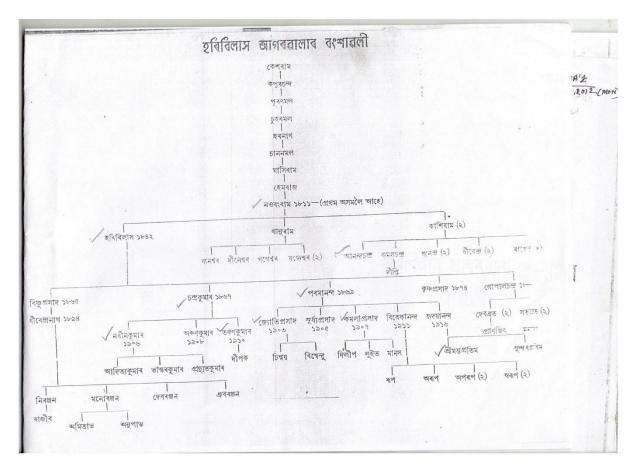

## Appendix-III

• Family tree of Jyotiprasad Agarwala

Jambalfus 23. 7. 35

Ch mo cover,

Drive IST and centers was as also rem and of a supprier outines व्यक्ति मारास्य त्रित्य । इकारात वक्की mai lar and der sange over the excord except opens or teller for cor contry, 22m me good wyorking orzegen prede fore of a sugar midnig-my mes out faction to give seem ! Sacreta pringe The Mi 1 WHE WIND) 15A ordnary Setor 1 Ave 180000 wer sied consider universal admitted and known fact, error en i spring around erring one criticism warring affor 1 Angustra mumas was are momes porta मिल कार्छ द्वार हिम्म कार द्वार LEANS INENS JEUR, INDRY GVETON gri lask our core woor