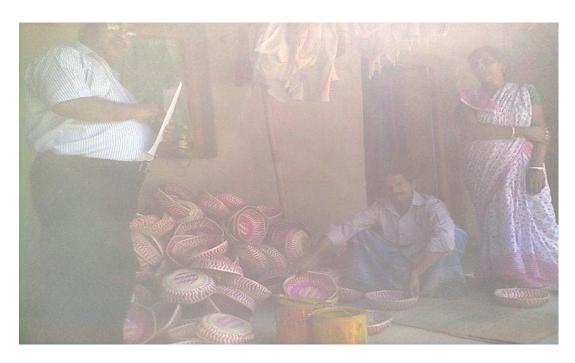

Artisans are engaged in producing bet for pati in Baikhora cluster

Artisans are engaged in producing pati in Baikhora cluster