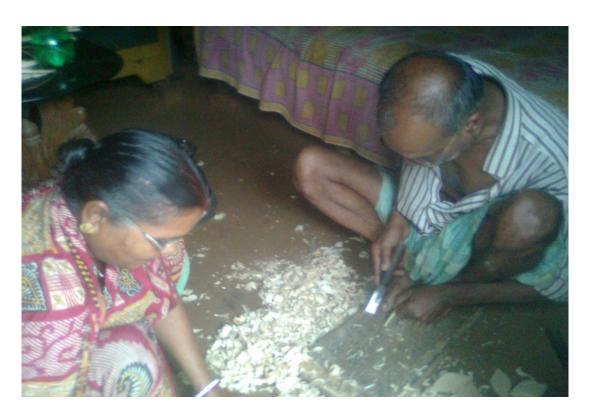

Artisan is working with her Tant machine at Duttapara in Jogendranagar Cluster.

Researcher in his field study is taking interview of artisans at Madhya Charilam under Chailam cluster.

Researcher in his field study is taking interview of an artisan of Kantashewla under Jogendranagar cluster.