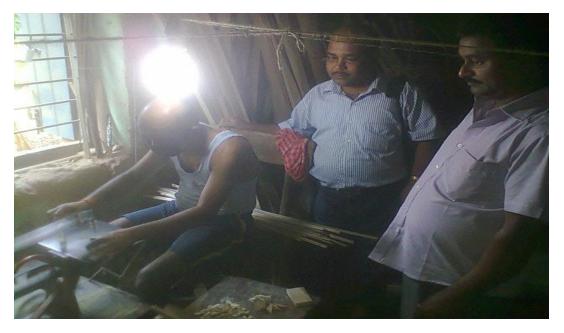

Researcher in his field study is visiting a handicraft industrial unit of an entrepreneur cum master trainer cum artisan at Aralia under Jogendranagar cluster

Artisans are engaged in producing Partition in a factory of an entrepreneur in Aralia under Jogendranagar cluster.