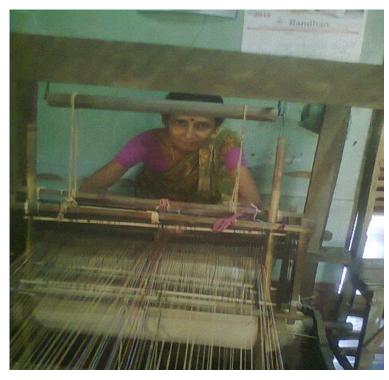

An Artisan cum entrepreneur of Mahashakti under Jogendranagar Cluster is working with her Tant machine.

Researcher is visiting the Artisans in Kantashewla under Jogendranagar Cluster in his field study