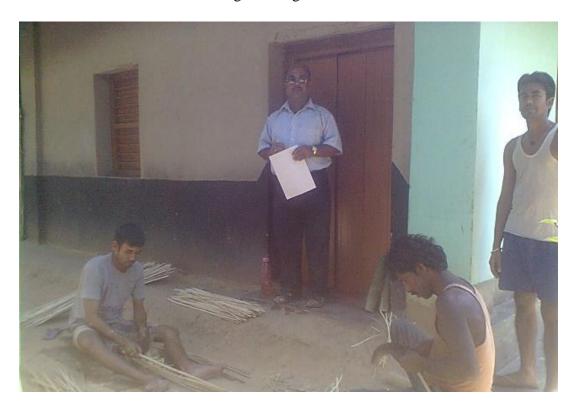

Artisan is working with her Tant machine at Duttapara in Jogendranagar Cluster.

Researcher in his field study is taking interview of artisans at Madhya Charilam under Chailam cluster.

Researcher in his field study is taking interview of an artisan of Kantashewla under Jogendranagar cluster.