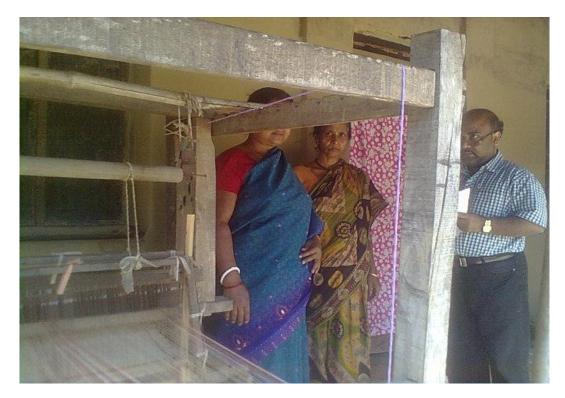

An Artisan cum entrepreneur of Mahashakti under Jogendranagar Cluster is working with her Tant machine.

Researcher is visiting the Artisans in Kantashewla under Jogendranagar Cluster in his field study