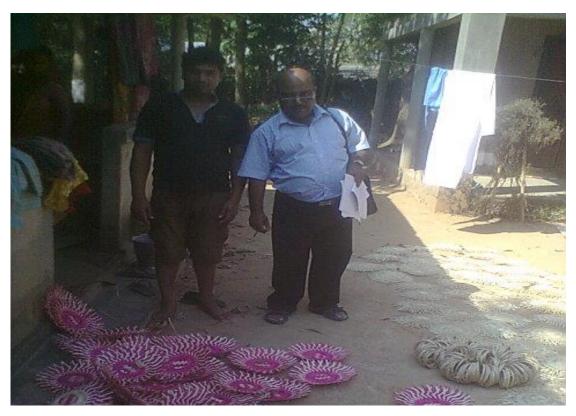

Researcher in his field study is taking interview of artisans at Dakshin Charilam under Chailam cluster

Researcher in his field study is taking interview of an entrepreneur cum artisan at Dakshin Charilam under Chailam cluster who is producing 'Ring' (CHAK) which is used as a raw materials of basket..