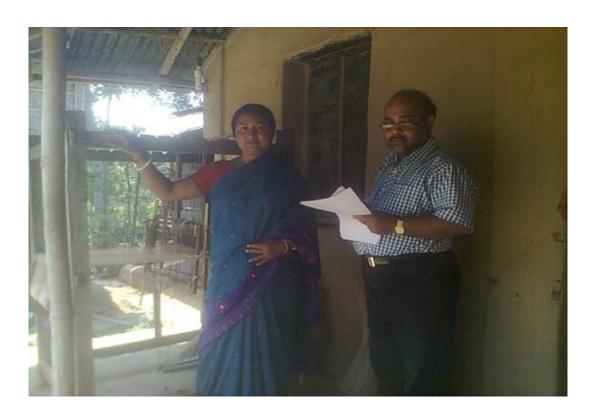

An Artisan cum entrepreneur of Mahashakti under Jogendranagar Cluster is working with her Tant machine.

Researcher is visiting the Artisans in Kantashewla under Jogendranagar Cluster in his field study