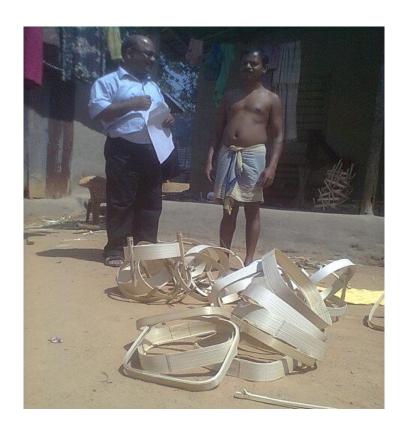

Researcher in his field study is taking interview of artisans at Dakshin Charilam under Chailam cluster

Researcher in his field study is taking interview of an entrepreneur cum artisan at Dakshin Charilam under Chailam cluster who is producing 'Ring' (CHAK) which is used as a raw materials of basket..