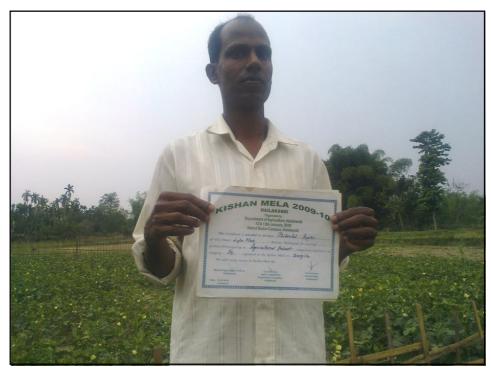

## Photographs Field visit to different Blocks of Hailakandi District

KCC holder of Lala Development Block received certificate in Kishan Mela 2009-10 organised by the Agricultural Department, Hailakandi District