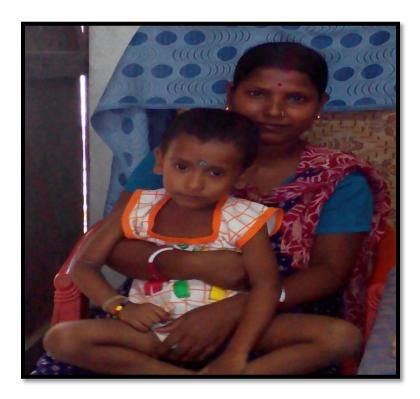

Taking Interview of Respondents during field Study. Respondent with her widow mother-in-law

Case Study III: Respondent on right side - Sefali Deb, Chapter-7, Page- 192. (Feb. 2013 – Jan. 2015)

Case I: Respondent Dipika Majumdar (38 year) Divorced along with her Second Girl Child (Chapter 5) Page -150.