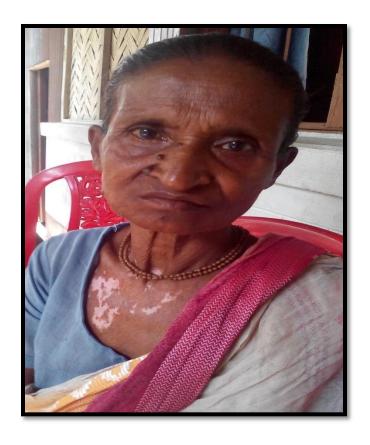

Taking Interview of Respondents during field Study. Respondent with her widow mother-in-law

Case Study III: Respondent on right side - Sefali Deb, Chapter-7, Page- 192. (Feb. 2013 – Jan. 2015)

Case I: Respondent Dipika Majumdar (38 year) Divorced along with her Second Girl Child (Chapter 5) Page -150.