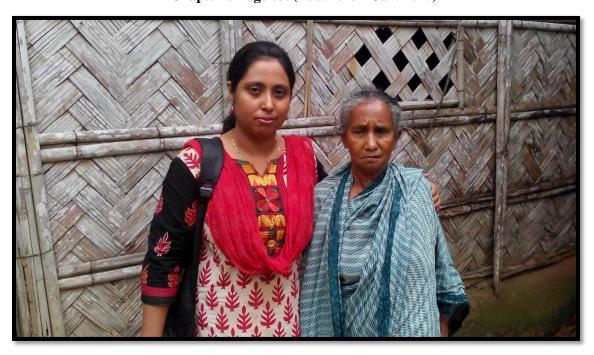

Taking Interview of Respondents during field Study. Respondent with her widow mother-in-law

Case Study III: Respondent on right side - Sefali Deb, Chapter-7, Page- 192. (Feb. 2013 – Jan. 2015)

Case I: Respondent Dipika Majumdar (38 year) Divorced along with her Second Girl Child (Chapter 5) Page -150.